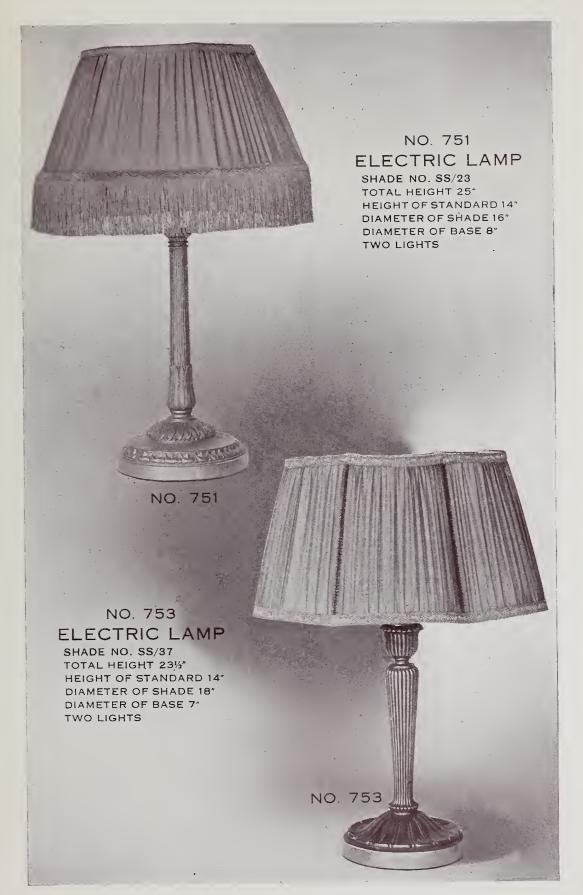

### BRONZE

SHADE NO. SS/25 TOTAL HEIGHT 34"
HEIGHT OF STANDARD 22"
DIAMETER OF BASE 9" THREE LIGHTS

Price with Shade \$46.00

Price without Shade \$24.00

Price of Lamp only in Polychrome Finish, \$28.00

### BRONZE

Price without Shade \$24.00

Lamp only in Polychrome Finish, \$30.00

Price of

Price with Shade \$26.00

Price without Shade \$16.00

Price of Lamp only in Polychrome Finish, \$20.00

NATIONAL THE METALIZING COMPANY